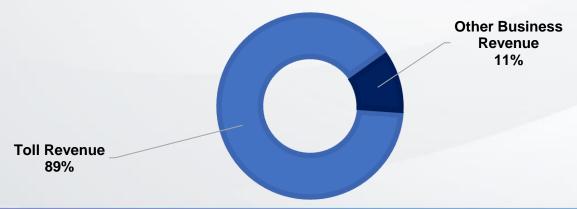

Jasa Marga





## **Company Overview**





## **Company Highlights**

#### **Brief Snapshot**

- Leading toll road operator in Indonesia with more than 40 years of experience.
- 36 toll road concessions with total length of 1,736 km.
- 70% shares owned by the Government of Indonesia.
- Listed on the Indonesia Stock Exchange since 2007, with a market cap Rp30.9 trillion as of 31<sup>st</sup> October 2023.
- Jasa Marga's Business Line
  - Toll Road Concession Business Line (Hold concessions and manage its assets to give optimum return)
  - Toll Road Operation Business Line (Provides operation & maintenance services for Jasa Marga Group and other toll road investors)
  - Prospective Business (Manages rest areas and other properties along toll road corridors)

#### 9M2023 Revenue Breakdown



#### **Company Highlights**

- Largest toll road operator in Indonesia with 57% market share in term of operated commercial toll roads lengths (± 1,260 km).
- The longest concession period holder in Asia reflecting stable income.
- The toll road industry has a long concession period, reflecting stable income in the future.
- Resilient industry with strong government focus.
- Strong financial profile with promising growth going forward.

#### **Vision & Mission**

| ors)<br>properties along  | Vision  | To be the largest, trusted and sustainable national toll road network company.                                                |
|---------------------------|---------|---------------------------------------------------------------------------------------------------------------------------