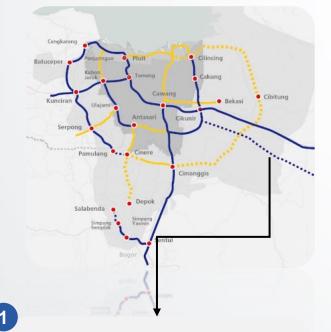

### Greater Jakarta Area: 1 Project

#### Jakarta Cikampek II South (64 km)

- Stage I : Sukabungah Sadang (31,25 km) Progress Land Acquisition : 96,92% Progress Construction : 85,22%
- Stage II : Setu Sukabungah (23,50 km)
   1. Package A : Setu Sukaragam
   Progress Land Acquisition : 69,49%
   Progress Construction : 0,83%

   2. Package B : Sukaragam Sukabungah
   Progress Pembebasan Lahan: 93,92%
   Progress Construction : 1,85%

Connecting Ind