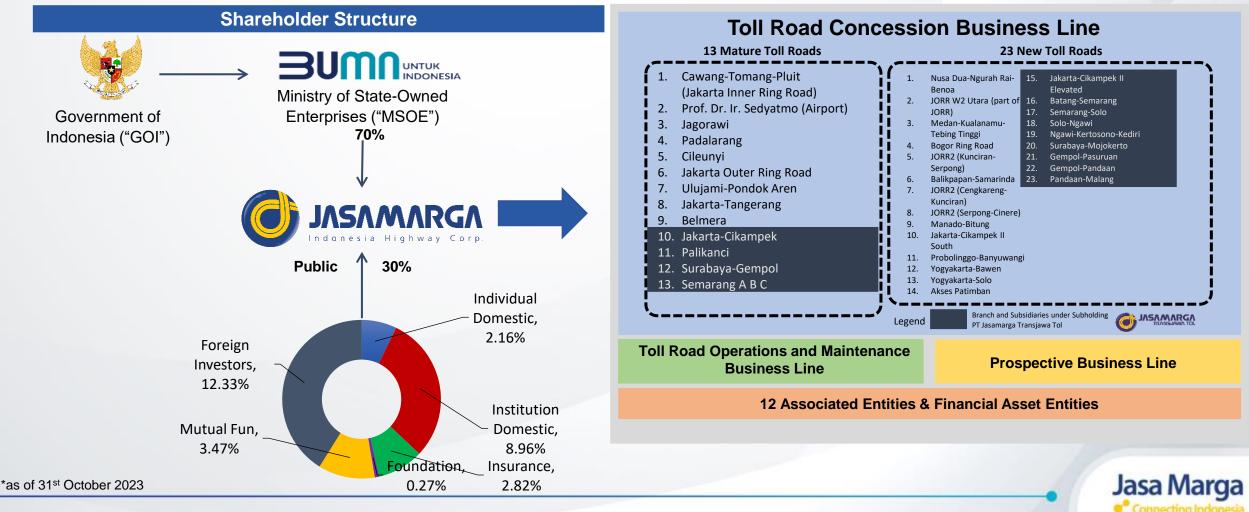

#### **Brief Snapshot**

- Leading toll road operator in Indonesia with more than 40 years of experience.
- 36 toll road concessions with total length of 1,736 km.
- 70% shares owned by the Government of Indonesia.
- Listed on the Indonesia Stock Exchange since 2007, with a market cap Rp30.9 trillion as of 31<sup>st</sup> October 2023.
- Jasa Marga's Business Line
  - Toll Road Concession Business Line (Hold concessions and manage its assets to give optimum return)
  - Toll Road Operation Business Line (Provides operation & maintenance services for Jasa Marga Group and other toll road investors)
  - Prospective Business (Manages rest areas and other properties along toll road corridors)

### **Company Structure & Line of Business**

Jasa Marga owns 36 toll road concessions which are operated at the parent and subsidiary level, and under the sub-holding PT Jasamarga Transjawa Tol. Jasa Marga has 3 Subsidiaries which focus on the toll road operation and maintenance business and 1 Subsidiary in the prospective business.

Jasa Marga has 13 mature toll road concessions which have steady cash flow to support 23 new toll road concessions under subsidiaries by issuing several alternative financing products.

|            | Section                                     | Concession Periode<br>(Year) | Length<br>(km) | Jasa Marga<br>Ownership |
|------------|---------------------------------------------|------------------------------|----------------|-------------------------|
| Old Conce  | ession                                      |                              |                |                         |
| 3 Old Co   | ncession                                    | 2044                         | 512.10         | 100%                    |
| A. Fully O | perated                                     |                              |                |                         |
| 1          | Nusa Dua-Ngurah Rai-Benoa                   | 2057                         | 9.70           | 64.44%                  |
| 2          | JORR W2 Utara (part of JORR)                | 2044                         | 7.67           | 51.00%                  |
| 3          | Surabaya-Mojokerto (part of Trans Java)     | 2049                         | 36.27          | 55.51%                  |
| 4          | Solo-Ngawi (part of Trans Java)             | 2066                         | 91.09          | 42.62%                  |
| 5          | Semarang-Solo (part of Trans Java)          | 2060                         | 72.64          | 50.91%                  |
| 6          | Gempol-Pasuruan (part of Trans Java)        | 2063                         | 34.15          | 99.35%                  |
| 7          | Batang-Semarang (part of Trans Java)        | 2066                         | 75.00          | 44.18%                  |
| 8          | Medan-Kualanamu-Tebing Tinggi               | 2054                         | 61.70          | 55.00%                  |
| 9          | Gempol-Pandaan                              | 2049                         | 13.61          | 40.00%                  |
| 10         | JORR2 (Kunciran-Serpong)                    | 2052                         | 11.14          | 60.00%                  |
| 11         | Jakarta-Cikampek II Elevated                | 2062                         | 36.40          | 40.00%                  |
| 12         | Pandaan-Malang                              | 2052                         | 38.49          | 51.00%                  |
| 13         | JORR2 (Cengkareng-Kunciran)                 | 2052                         | 14.19          | 78.53%                  |
| 14         | Balikpapan-Samarinda                        | 2055                         | 98.89          | 67.39%                  |
| 15         | Manado-Bitung                               | 2056                         | 39.90          | 64.97%                  |
| . Partiall | y Operated                                  |                              |                |                         |
| 16         | Bogor Ring Road                             | 2054                         | 11.95          | 55.00%                  |
| 17         | Ngawi-Kertosono-Kediri (part of Trans Java) | 2066                         | 114.92         | 45.00%                  |
| 18         | JORR2 (Serpong-Cinere)                      | 2052                         | 10.14          | 55.00%                  |
| . In Land  | Acquisition and Construction                |                              |                |                         |
| 19         | Jakarta-Cikampek II South                   | 2054                         | 64.00          | 90.97%                  |
| 20         | Probolinggo-Banyuwangi                      | 2058                         | 172.91         | 94.93%                  |
| 21         | Jogja-Bawen                                 | 2062                         | 75.82          | 63.15%                  |
| 22         | Jogja-Solo                                  | 2061                         | 96.57          | 42.23%                  |
| 23         | Akses Patimban                              | 50 years from effective date | 37.05          | 55.00%                  |
|            | TOTAL                                       |                              | 1.736          |                         |