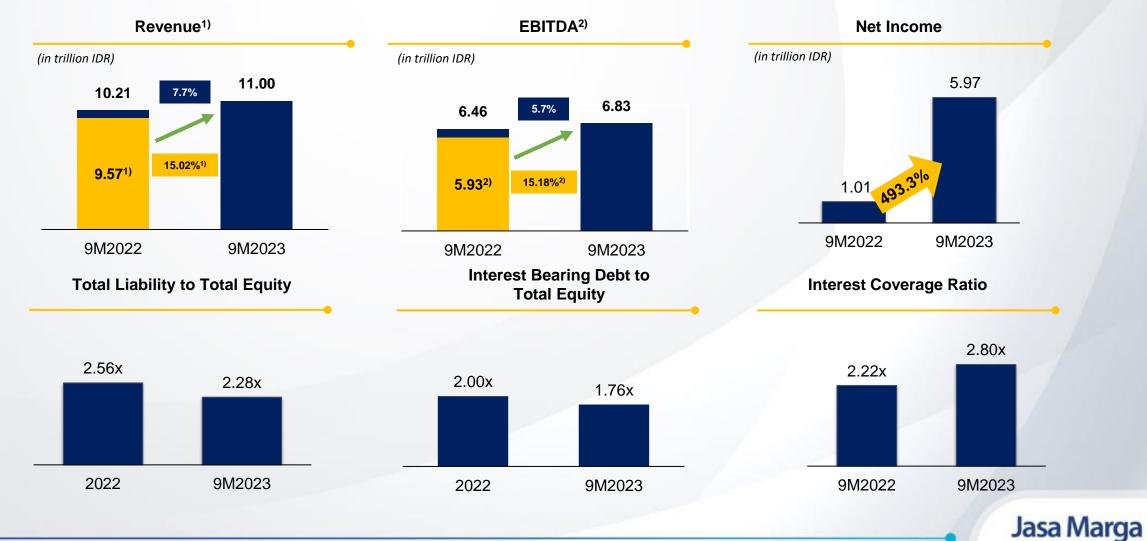

### **Financial Highlight**

As of October 2022, Jasa Marga had already divested the Jakarta-Cikampek Elevated (JJC) toll road, affecting the company's year-over-year (YoY) performance. Despite the revenue from JJC being deconsolidated starting from 4Q22, Jasa Marga still managed to increase revenue and EBITDA in 9M2023.

Connecting Inde

<sup>esia</sup> 11

If we exclude the Jakarta-Cikampek Elevated (JJC) toll road revenue, which was already divested in Q4 2022, 9M23 revenue has grown by 15.02% compared to the previous year.
 If we exclude the Jakarta-Cikampek Elevated (JJC) toll road ebitda, which was already divested in Q4 2022, 9M23 EBITDA has grown by 15.18% compared to the previous year.