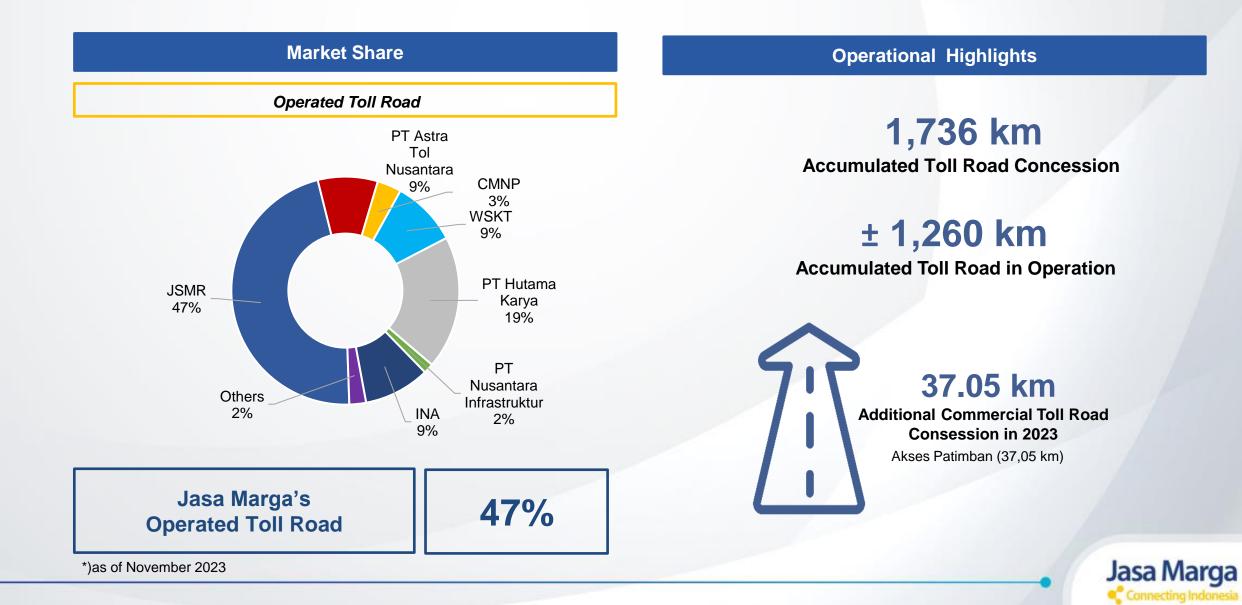

#### **Company Highlights**

- Largest toll road operator in Indonesia with 57% market share in term of operated commercial toll roads lengths (± 1,260 km).
- The longest concession period holder in Asia reflecting stable income.
- The toll road industry has a long concession period, reflecting stable income in the future.
- Resilient industry with strong government focus.
- Strong financial profile with promising growth going forward.

### **Company Toll Road Network**

Jasa Marga has 36 toll road concession (1,736 km) and operates 1,260 km of operating toll roads. Jasa Marga business are across Indonesia, where most of the toll roads already connected and create a positive impact of connectivity which are traffic and toll revenue growth.