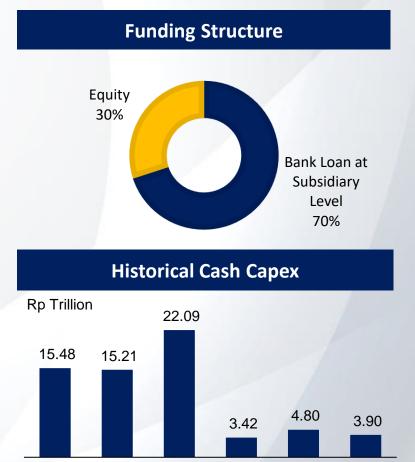

Jasa Marga has 13 mature toll road concessions which have steady cash flow to support 23 new toll road concessions under subsidiaries by issuing several alternative financing products.

|            | Section                                     | Concession Periode<br>(Year) | Length<br>(km) | Jasa Marga<br>Ownership |
|------------|---------------------------------------------|------------------------------|----------------|-------------------------|
| Old Conce  | ession                                      |                              |                |                         |
| 3 Old Co   | ncession                                    | 2044                         | 512.10         | 100%                    |
| A. Fully O | perated                                     |                              |                |                         |
| 1          | Nusa Dua-Ngurah Rai-Benoa                   | 2057                         | 9.70           | 64.44%                  |
| 2          | JORR W2 Utara (part of JORR)                | 2044                         | 7.67           | 51.00%                  |
| 3          | Surabaya-Mojokerto (part of Trans Java)     | 2049                         | 36.27          | 55.51%                  |
| 4          | Solo-Ngawi (part of Trans Java)             | 2066                         | 91.09          | 42.62%                  |
| 5          | Semarang-Solo (part of Trans Java)          | 2060                         | 72.64          | 50.91%                  |
| 6          | Gempol-Pasuruan (part of Trans Java)        | 2063                         | 34.15          | 99.35%                  |
| 7          | Batang-Semarang (part of Trans Java)        | 2066                         | 75.00          | 44.18%                  |
| 8          | Medan-Kualanamu-Tebing Tinggi               | 2054                         | 61.70          | 55.00%                  |
| 9          | Gempol-Pandaan                              | 2049                         | 13.61          | 40.00%                  |
| 10         | JORR2 (Kunciran-Serpong)                    | 2052                         | 11.14          | 60.00%                  |
| 11         | Jakarta-Cikampek II Elevated                | 2062                         | 36.40          | 40.00%                  |
| 12         | Pandaan-Malang                              | 2052                         | 38.49          | 51.00%                  |
| 13         | JORR2 (Cengkareng-Kunciran)                 | 2052                         | 14.19          | 78.53%                  |
| 14         | Balikpapan-Samarinda                        | 2055                         | 98.89          | 67.39%                  |
| 15         | Manado-Bitung                               | 2056                         | 39.90          | 64.97%                  |
| . Partiall | y Operated                                  |                              |                |                         |
| 16         | Bogor Ring Road                             | 2054                         | 11.95          | 55.00%                  |
| 17         | Ngawi-Kertosono-Kediri (part of Trans Java) | 2066                         | 114.92         | 45.00%                  |
| 18         | JORR2 (Serpong-Cinere)                      | 2052                         | 10.14          | 55.00%                  |
| . In Land  | Acquisition and Construction                |                              |                |                         |
| 19         | Jakarta-Cikampek II South                   | 2054                         | 64.00          | 90.97%                  |
| 20         | Probolinggo-Banyuwangi                      | 2058                         | 172.91         | 94.93%                  |
| 21         | Jogja-Bawen                                 | 2062                         | 75.82          | 63.15%                  |
| 22         | Jogja-Solo                                  | 2061                         | 96.57          | 42.23%                  |
| 23         | Akses Patimban                              | 50 years from effective date | 37.05          | 55.00%                  |
|            | TOTAL                                       |                              | 1.736          |                         |