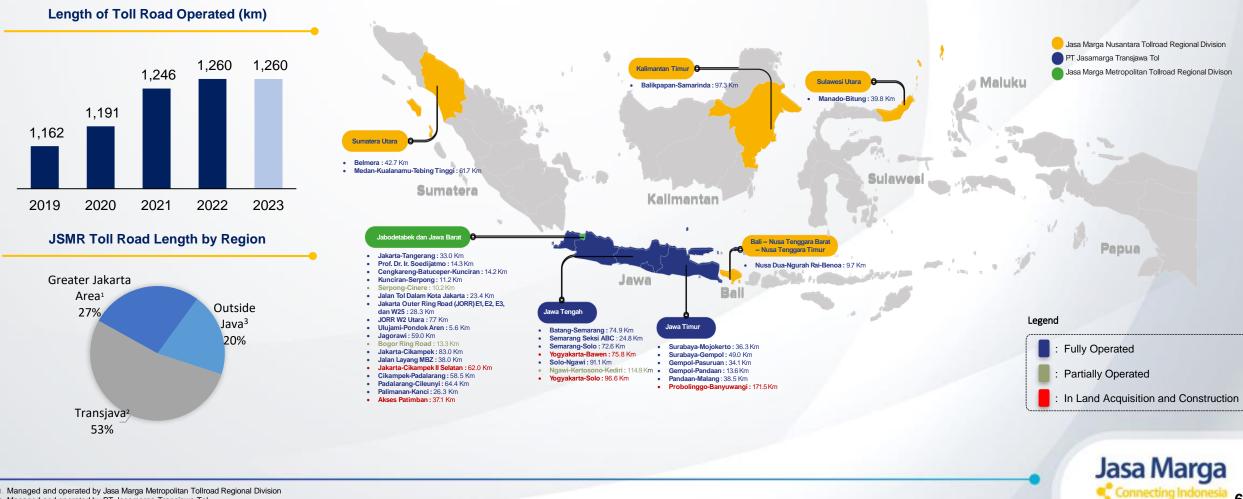

### **Company Toll Road Network**

Jasa Marga has 36 toll road concession (1,736 km) and operates 1,260 km of operating toll roads. Jasa Marga business are across Indonesia, where most of the toll roads already connected and create a positive impact of connectivity which are traffic and toll revenue growth.

1. Managed and operated by Jasa Marga Metropolitan Tollroad Regional Division

2. Managed and operated by PT Jasamarga Transjawa Tol

3. Managed and operated by Jasa Marga Nusantara Tollroad Regional Division