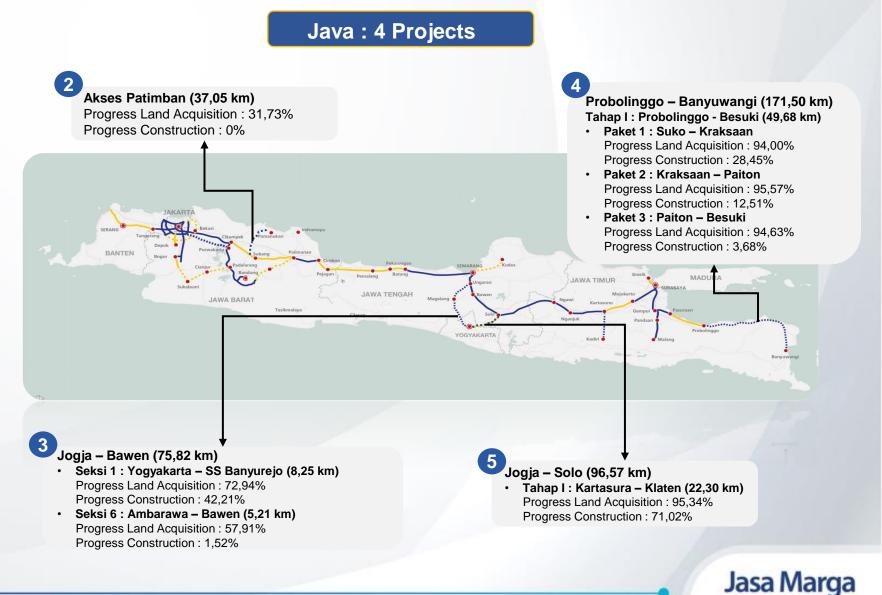

### **New Projects To Be Completed: 5 Projects**

#### Impact of Connectivity to Revenue (in billion IDR)

1. According to JSMR proposal to the Indonesian Toll Road Authority/Badan Pengatur Jalan Tol, for Probolinggo-Banyuwangi Section, first phase construction will be for Gending-Besuki Section for a total length of 49.88 km.

#### 1 | Jakarta-Cikampek II South

Region: Jakarta, Bekasi, Karawang

- **Ŷ**ſ**ĺ ±58.8** mio<sup>1)</sup>

- Located along an integrated industrial area.  $\begin{array}{c} \textcircled{(5)}{(1)} \pm 4.21 \times 5.37\%^{2)} \\ \bullet \\ \end{array}$  Surrounded by many suburban
  - new residential areas. Connecting with existing hightraffic toll roads (Cikampek &
  - JORR). Having tourism destinations (ex. Green Canyon, Sedari Beach, Tanjung Baru Beach, Tanjung Pakis Beach, etc).

#### 2 | Jogja-Bawen

Region: Jogja, Bawen, Purwokerto (Central Java, Yogyakarta)

¶n **±40.2** mio<sup>1</sup>)

- The Borobudur Temple is one of super-priority the tourism destinations in Indonesia.
- The Palace of Yogyakarta is a tourist attraction both domestic and foreign.
- Expected to develop dailv commuter traffic.

### 5 | Akses Patimban

Region: Cirebon, Subang (West Java)

ŮЪ Ŵ **±48.3** mio<sup>1)</sup>

ÛÛÛ ± 4.86%<sup>2)</sup>

The backbone of the Patimban seaport which in the future will be integrated with the Tanjung Priok seaport to develop a new hub in the Southeast Asian Region.

### 3 | Jogja-Solo

Region: Jogja, Bawen, Purwokerto (Central Java, Yogyakarta) **±40.2** mio<sup>1)</sup>

- The Borobudur Temple is one of super-priority the tourism destinations in Indonesia.
- Two favorite destinations in the Central Java area.
- Yogyakarta known as the Student City, is home to many universities (public and private).

### 4 | Probolinggo-Banyuwangi

Region: Probolinggo, Situbondo, Bondowoso, Banyuwangi (East Java)

### ① <sup>⑤</sup> ① <sup>①</sup> <sup>1</sup> 1 ± 5,45~6.06%<sup>2)</sup>

 Located along tourism destination (ex. Baluran National Park, Pasir Putih Beach, etc).

The main area of plantation and forestry crops producers.