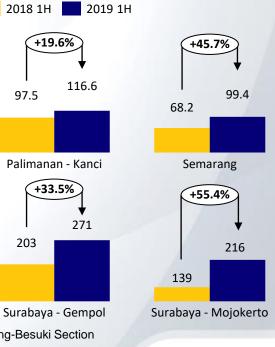

#### **Impact of Connectivity**

- JSMR to focus on developing toll roads connected/that could improve connectivity to JSMR existing portfolio.
- From our experience in Trans Java area, connectivity brings significant increase in terms of traffic & revenue for both existing and new toll roads, as seen below:

#### Impact of Connectivity to Revenue (in billion IDR)

1. According to JSMR proposal to the Indonesian Toll Road Authority/Badan Pengatur Jalan Tol, for Probolinggo-Banyuwangi Section, first phase construction will be for Gending-Besuki Section for a total length of 49.88 km.