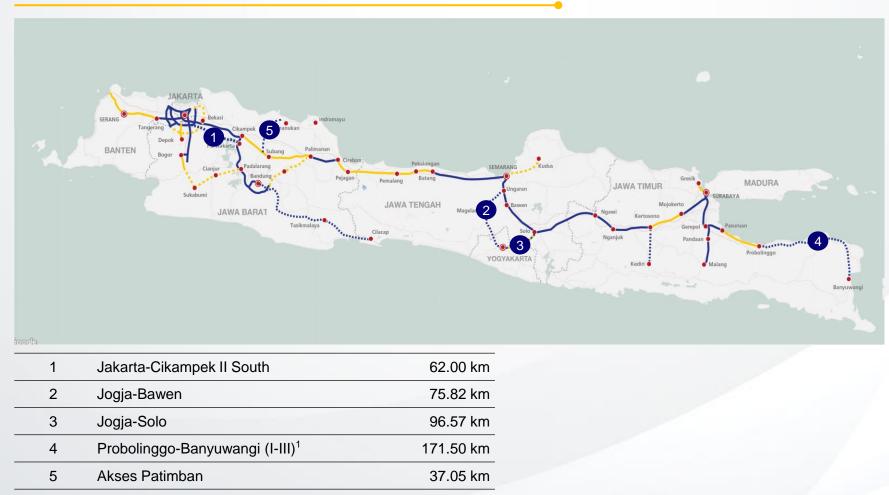

### **New Projects To Be Completed: 5 Projects**

#### 1 | Jakarta-Cikampek II South

Region: Jakarta, Bekasi, Karawang

- **Ŷ**ſ**ĺ ±58.8** mio<sup>1)</sup>

- Located along an integrated industrial area.  $\begin{array}{c} \textcircled{(5)}{(1)} \pm 4.21 \times 5.37\%^{2)} \\ \bullet \\ \end{array}$  Surrounded by many suburban
  - new residential areas. Connecting with existing hightraffic toll roads (Cikampek &
  - JORR). Having tourism destinations (ex. Green Canyon, Sedari Beach, Tanjung Baru Beach, Tanjung Pakis Beach, etc).

#### 2 | Jogja-Bawen

Region: Jogja, Bawen, Purwokerto (Central Java, Yogyakarta)

¶n **±40.2** mio<sup>1</sup>)

- The Borobudur Temple is one of super-priority the tourism destinations in Indonesia.
- The Palace of Yogyakarta is a tourist attraction both domestic and foreign.
- Expected to develop dailv commuter traffic.

### 5 | Akses Patimban

Region: Cirebon, Subang (West Java)

ŮЪ Ŵ **±48.3** mio<sup>1)</sup>

ÛÛÛ ± 4.86%<sup>2)</sup>

The backbone of the Patimban seaport which in the future will be integrated with the Tanjung Priok seaport to develop a new hub in the Southeast Asian Region.

### 3 | Jogja-Solo

Region: Jogja, Bawen, Purwokerto (Central Java, Yogyakarta) **±40.2** mio<sup>1)</sup>

- The Borobudur Temple is one of super-priority the tourism destinations in Indonesia.
- Two favorite destinations in the Central Java area.
- Yogyakarta known as the Student City, is home to many universities (public and private).

### 4 | Probolinggo-Banyuwangi

Region: Probolinggo, Situbondo, Bondowoso, Banyuwangi (East Java)